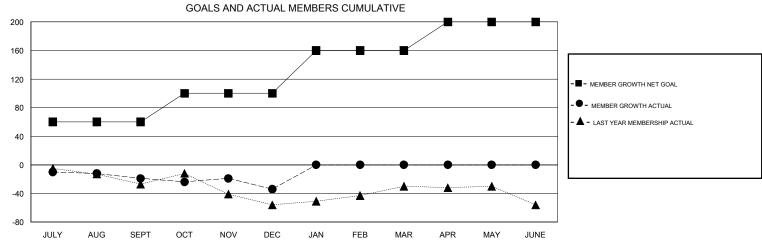

## District 5M 2

GMT: LOCATION MINNESOTA GMT CA

| OWT.          |               |             | OUATION WINTIES | ., .                  |                           |                         | OWI OA                                             |  |
|---------------|---------------|-------------|-----------------|-----------------------|---------------------------|-------------------------|----------------------------------------------------|--|
|               | Club          | os          |                 | Members               |                           |                         |                                                    |  |
|               | RESULTS FOR   | R 2019-2020 |                 | RESULTS FOR 2019-2020 |                           |                         |                                                    |  |
| QUARTER       | NEW CLUB GOAL | NEW CLUBS   | DROPPED CLUBS   | QUARTER               | MEMBER GROWTH NET<br>GOAL | MEMBER GROWTH<br>ACTUAL | DROPPED<br>MEMBERS ACTUAL<br>(including transfers) |  |
| JULY/AUG/SEPT | 0             | 0           | 0               | JULY/AUG/SEPT         | 60                        | 25                      | 41                                                 |  |
| OCT/NOV/DEC   | 1             | 0           | 0               | OCT/NOV/DEC           | 40                        | 35                      | 50                                                 |  |
| JAN/FEB/MAR   | 0             | 0           | 0               | JAN/FEB/MAR           | 60                        | 0                       | 0                                                  |  |
| APR/MAY/JUNE  | 0             | 0           | 0               | APR/MAY/JUNE          | 40                        | 0                       | 0                                                  |  |